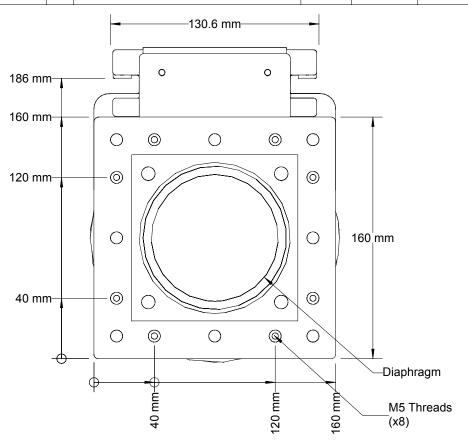

| QTY | PRODUCT | NEXT ASSY. DWG. | NO. | DESCRIPTION OF CHANGE | SC0 | DATE     | BY  |
|-----|---------|-----------------|-----|-----------------------|-----|----------|-----|
|     |         |                 |     | NEW ISSUE             |     | 07/26/19 | DSE |
|     |         |                 |     |                       |     |          |     |
|     |         |                 |     |                       |     |          |     |
|     |         |                 |     |                       |     |          |     |



FINISH



Note: Dimensions are for identification purposes only and not for inspection.

| TOLERANCES UNLESS OTHERWISE SPECIFIED |     |                 |                    |                  |          |  |  |  |  |
|---------------------------------------|-----|-----------------|--------------------|------------------|----------|--|--|--|--|
| FRACTIONS ± 1/64                      |     | DECIMALS:       | $.\times$ $\pm .1$ | .XXX ±.005       | SH<br>OF |  |  |  |  |
| ANGLES ± 1/2°                         |     |                 | $.XX \pm .01$      | $.XXXX \pm .001$ | UF       |  |  |  |  |
| DO NOT SCALE DRAWING                  |     |                 |                    |                  |          |  |  |  |  |
| DRAWN                                 | DSE | SCALE           | NTS