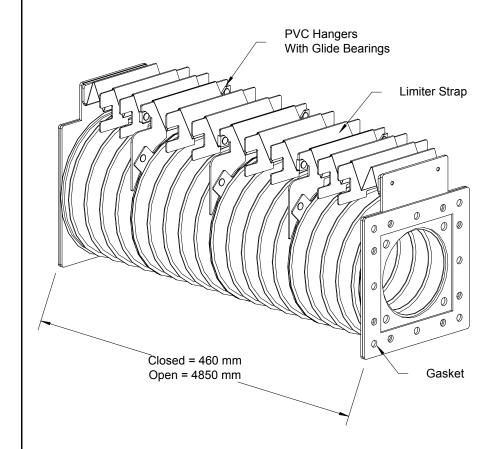

| QTY | PRODUCT | NEXT ASSY. DWG. | NO. | DESCRIPTION OF CHANGE | SC0 | DATE     | BY  |
|-----|---------|-----------------|-----|-----------------------|-----|----------|-----|
|     |         |                 |     | NEW ISSUE             |     | 07/26/19 | DSE |
|     |         |                 |     |                       |     |          |     |
|     |         |                 |     |                       |     |          |     |
|     |         |                 |     |                       |     |          |     |



FINISH



Note: Dimensions are for identification purposes only and not for inspection.

| TOLERANCES UNLESS OTHERWISE SPECIFIED |     |                 |                    |                  |          |  |  |  |  |
|---------------------------------------|-----|-----------------|--------------------|------------------|----------|--|--|--|--|
| FRACTIONS ± 1/64                      |     | DECIMALS:       | $.\times$ $\pm .1$ | .XXX ±.005       | SH<br>OF |  |  |  |  |
| ANGLES ± 1/2°                         |     |                 | $.XX \pm .01$      | $.XXXX \pm .001$ | UF       |  |  |  |  |
| DO NOT SCALE DRAWING                  |     |                 |                    |                  |          |  |  |  |  |
| DRAWN                                 | DSE | SCALE