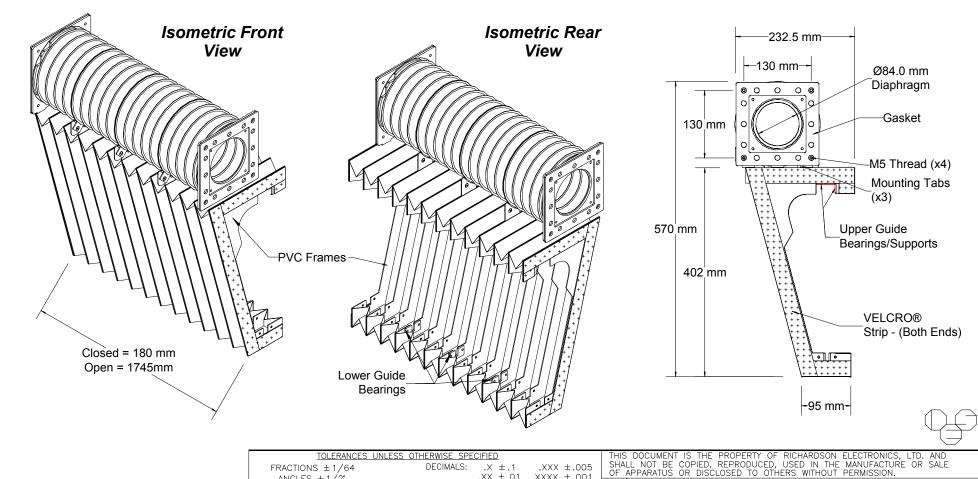

PROD.

Y RAIL / BEAM BELLOWS **REPLACES TRUMPF** P/N 1496436

Richardson Electronics, Ltd.

Note: Dimensions are for identification purposes only and not for inspection.

FINISH

RBT120/30L20RBPY